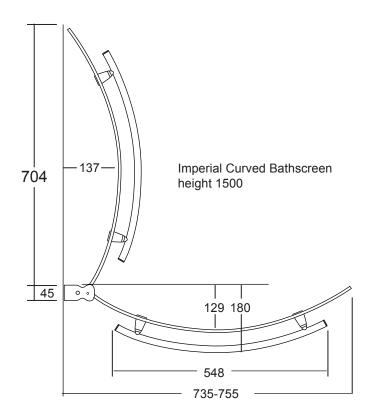

| Bath Collection |                                   |
|-----------------|-----------------------------------|
| Acrylic Baths   | Indulgence shower bath – 1500mm** |

We recommend that all products are purchased with the assistance of a specialist bathroom retailer and always installed by an experienced installer who is a member of a recognized association. All sizes quoted are nominal: items may vary by plus or minus 2% against the figures quoted. When planning installations where dimensions are critical, it is essential that the space allowed for individual items is physically checked. Imperial Bathrooms can not be held liable for any costs associated with items not fitting in any given area. The contents of this statement are based on information correct at the time of publication. We reserve the right to make alterations and changes in product characteristics, fixing, packaging, operation etc at any time without notice.