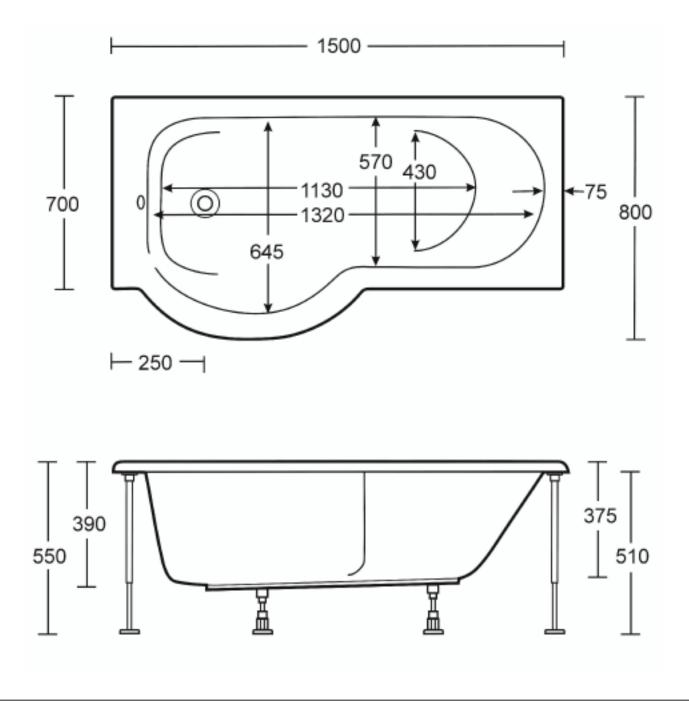

| Bath Collection |                                   |
|-----------------|-----------------------------------|
| Acrylic Baths   | Indulgence shower bath – 1500mm** |

We recommend that all products are purchased with the assistance of a specialist bathroom retailer and always installed by an experienced installer who is a member of a recognized association. All sizes quoted are nominal: items may vary by plus or minus 2% against the figures quoted. When planning installations where dimensions are critical, it is essential that the space allowed for individual items is physically checked. Imperial Bathrooms can not be held liable for any costs associated with items not fitting in any given area. The contents of this statement are based on information correct at the time of publication. We reserve the right to make alterations and changes in product characteristics, fixing, packaging, operation etc at any time without notice.