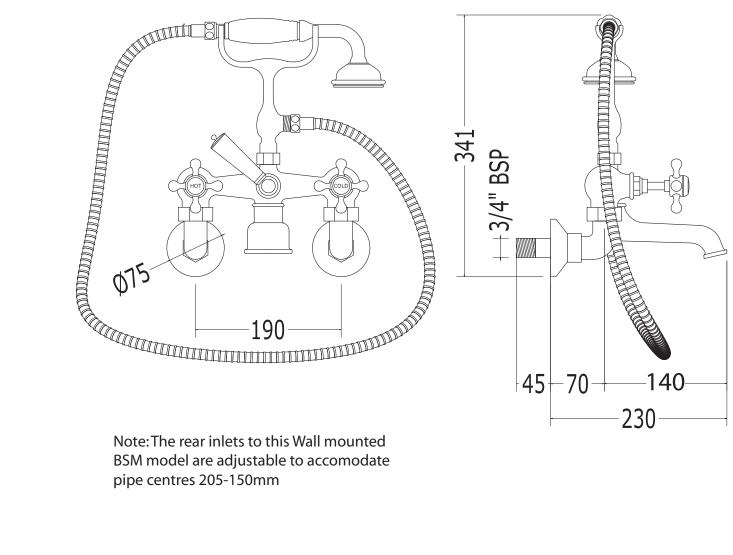

| C | accical | R | rassware | $C \cap$ | llection |
|---|---------|---|----------|----------|----------|
|   | assicai | D | iasswaie | CO       | nection  |

Victorian

3/4" bath shower mixer wall mounted, complete with shower kit