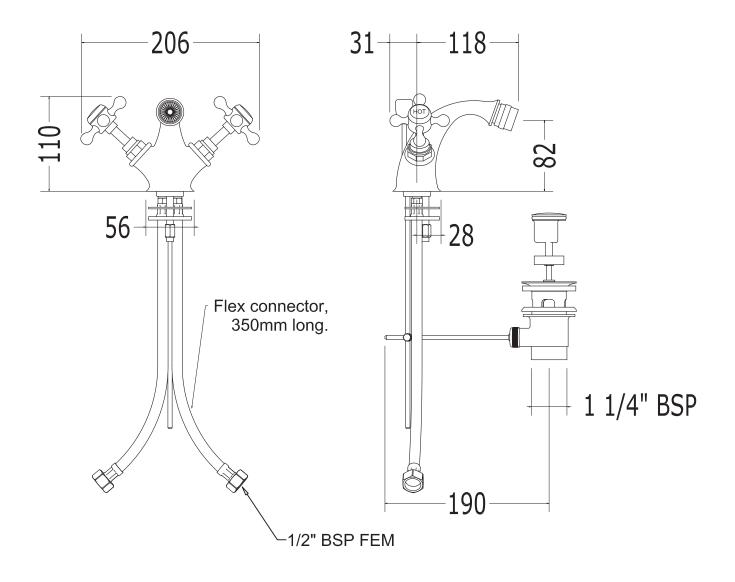

| Classical Brassware Collection |                      |
|--------------------------------|----------------------|
| Victorian                      | monobloc bidet mixer |

For further information on fitting guidelines, Terms and Conditions and Warrantee details, please refer to the back of the 2008 Design Guide or contact Imperial's Customer Service team on 0870 60 61 62 3 or sales@imperial-bathrooms.co.uk