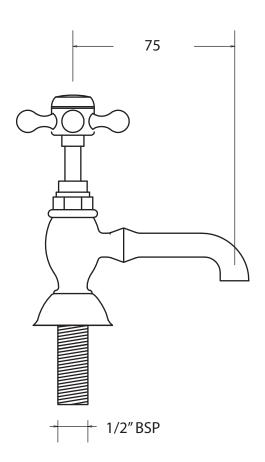

| Classical Brassware Collection |                              |
|--------------------------------|------------------------------|
| Victorian                      | 1/2" Cloak basin pillar taps |

We recommend that all products are purchased with the assistance of a specialist bathroom retailer and always installed by an experienced installer who is a member of a recognized association. All sizes quoted are nominal: items may vary by plus or minus 2% against the figures quoted. When planning installations where dimensions are critical, it is essential that the space allowed for individual items is physically checked. Imperial Bathrooms can not be held liable for any costs associated with items not fitting in any given area. The contents of this statement are based on information correct at the time of publication. We reserve the right to make alterations and changes in product characteristics, fixing, packaging, operation etc at any time without notice.