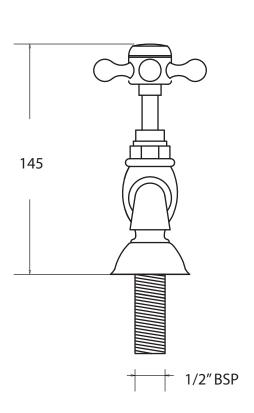

| Classical Brassware Collection |                              |
|--------------------------------|------------------------------|
| Victorian                      | 1/2" Cloak basin pillar taps |

We recommend that all products are purchased with the assistance of a specialist bathroom retailer and always installed by an experienced installer who is a member of a recognized association. All sizes quoted are nominal: items may vary by plus or minus 2% against the figures quoted. When planning installations where dimensions are critical, it is essential that the space allowed for individual items is physically checked. Imperial Bathrooms can not be held liable for any costs associated with items not fitting in any given area. The contents of this statement are based on information correct at the time of publication. We reserve the right to make alterations and changes in product characteristics, fixing, packaging, operation etc at any time without notice.