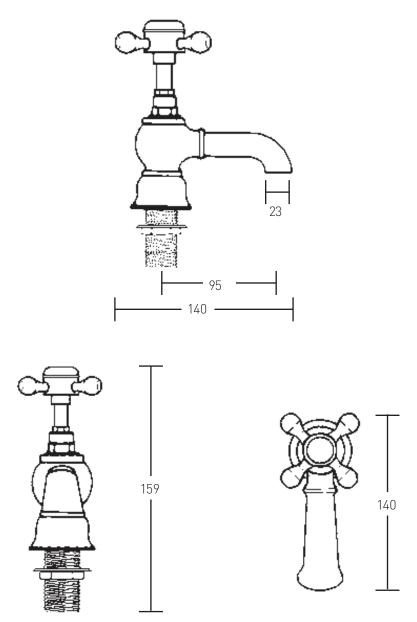

| Classical Brassware Collection |                       |
|--------------------------------|-----------------------|
| Victorian                      | 3/4" bath pillar taps |

We recommend that all products are purchased with the assistance of a specialist bathroom retailer and always installed by an experienced installer who is a member of a recognized association. All sizes quoted are nominal: items may vary by plus or minus 2% against the figures quoted. When planning installations where dimensions are critical, it is essential that the space allowed for individual items is physically checked. Imperial Bathrooms can not be held liable for any costs associated with items not fitting in any given area. The contents of this statement are based on information correct at the time of publication. We reserve the right to make alterations and changes in product characteristics, fixing, packaging, operation etc at any time without notice.