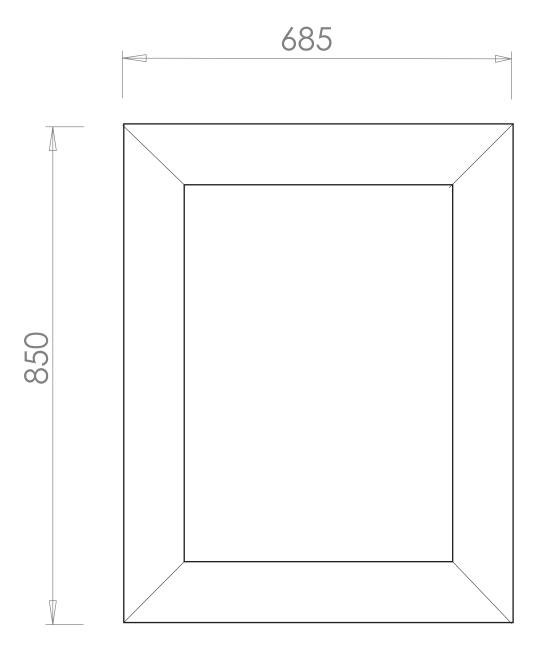

Version: 100825 Rev A/OD

| Luxury Mirrors Collection |         |
|---------------------------|---------|
| Luxury Mirror             | Saffron |

We recommend that all products are purchased with the assistance of a specialist bathroom retailer and always installed by an experienced installer who is a member of a recognized association. All sizes quoted are nominal: items may vary by plus or minus 2% against the figures quoted. When planning installations where dimensions are critical, it is essential that the space allowed for individual items is physically checked. Imperial Bathrooms can not be held liable for any costs associated with items not fitting in any given area. The contents of this statement are based on information correct at the time of publication. We reserve the right to make alterations and changes in product characteristics, fixing, packaging, operation etc at any time without notice.