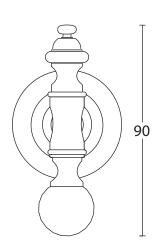

Version: 111104 B/SS

| Accessories |                  |
|-------------|------------------|
| Pimlico     | Robe Hook Chrome |

We recommend that all products are purchased with the assistance of a specialist bathroom retailer and always installed by an experienced installer who is a member of a recognized association. All sizes quoted are nominal: items may vary by plus or minus 2% against the figures quoted. When planning installations where dimensions are critical, it is essential that the space allowed for individual items is physically checked. Imperial Bathrooms can not be held liable for any costs associated with items not fitting in any given area. The contents of this statement are based on information correct at the time of publication. We reserve the right to make alterations and changes in product characteristics, fixing, packaging, operation etc at any time without notice.