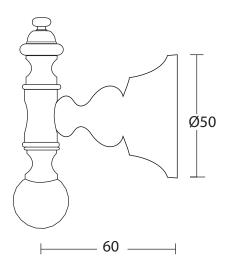

Version: 111104 B/SS

| Accessories |                  |
|-------------|------------------|
| Pimlico     | Robe Hook Chrome |

We recommend that all products are purchased with the assistance of a specialist bathroom retailer and always installed by an experienced installer who is a member of a recognized association. All sizes quoted are nominal: items may vary by plus or minus 2% against the figures quoted. When planning installations where dimensions are critical, it is essential that the space allowed for individual items is physically checked. Imperial Bathrooms can not be held liable for any costs associated with items not fitting in any given area. The contents of this statement are based on information correct at the time of publication. We reserve the right to make alterations and changes in product characteristics, fixing, packaging, operation etc at any time without notice.