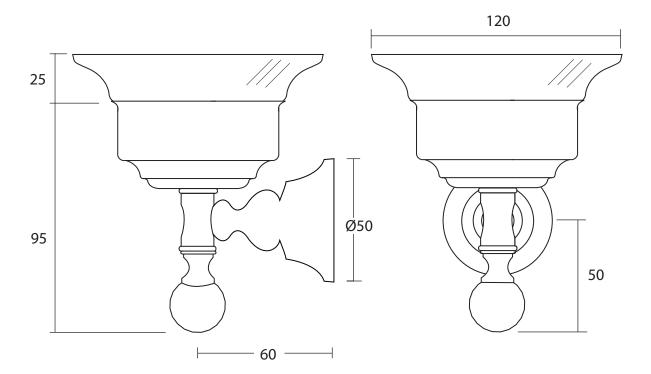

| Accessories |                              |
|-------------|------------------------------|
| Pimlico     | wall mounted glass soap dish |

We recommend that all products are purchased with the assistance of a specialist bathroom retailer and always installed by an experienced installer who is a member of a recognized association. All sizes quoted are nominal: items may vary by plus or minus 2% against the figures quoted. When planning installations where dimensions are critical, it is essential that the space allowed for individual item is physically checked. Imperial Bathrooms can not be held liable for any costs associated with items not fitting in any given area. The contents of this statement are based on information correct at the time of publication. We reserve the right to make alterations and changes in product characteristics, fixing, packaging, operation etc at any time without notice.