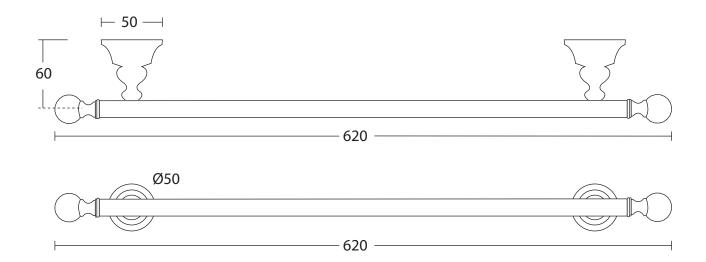

| Accessories |                  |
|-------------|------------------|
| Pimlico     | Towel rail 620mm |

We recommend that all products are purchased with the assistance of a specialist bathroom retailer and always installed by an experienced installer who is a member of a recognized association. All sizes quoted are nominal: items may vary by plus or minus 2% against the figures quoted. When planning installations where dimensions are critical, it is essential that the space allowed for individual items is physically checked. Imperial Bathrooms can not be held liable for any costs associated with items not fitting in any given area. The contents of this statement are based on information correct at the time of publication. We reserve the right to make alterations and changes in product characteristics, fixing, packaging, operation etc at any time without notice.