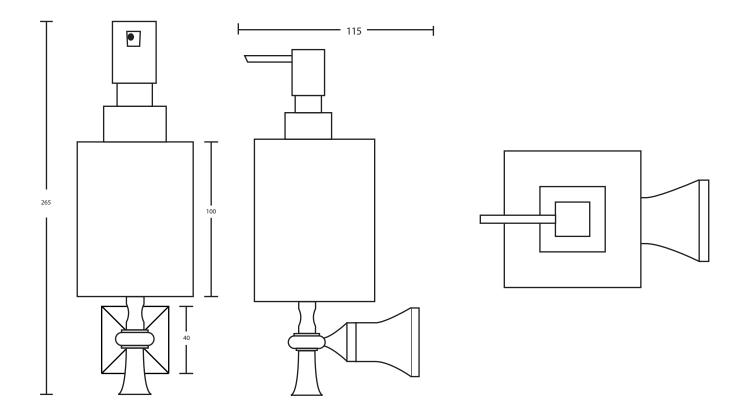

Version: 080201 Rev A/JS

| Classical Brassware Collection |                             |
|--------------------------------|-----------------------------|
| Highgate                       | Wall-mounted soap dispenser |

We recommend that all products are purchased with the assistance of a specialist bathroom retailer and always installed by an experienced installer who is a member of a recognized association. All sizes quoted are nominal: items may vary by plus or minus 2% against the figures quoted. When planning installations where dimensions are critical, it is essential that the space allowed for individual items is physically checked. Imperial Bathrooms can not be held liable for any costs associated with items not fitting in any given area. The contents of this statement are based on information correct at the time of publication. We reserve the right to make alterations and changes in product characteristics, fixing, packaging, operation etc at any time without notice.