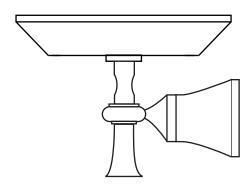

Classical Brassware Collection
Highgate Ceramic Soap Dish and Holder

We recommend that all products are purchased with the assistance of a specialist bathroom retailer and always installed by an experienced installer who is a member of a recognized association. All sizes quoted are nominal: items may vary by plus or minus 2% against the figures quoted. When planning installations where dimensions are critical, it is essential that the space allowed for individual items is physically checked. Imperial Bathrooms can not be held liable for any costs associated with items not fitting in any given area. The contents of this statement are based on information correct at the time of publication. We reserve the right to make alterations and changes in product characteristics, fixing, packaging, operation etc at any time without notice.