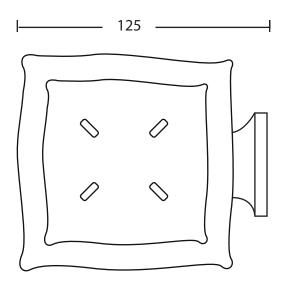

Classical Brassware Collection
Highgate Ceramic Soap Dish and Holder

We recommend that all products are purchased with the assistance of a specialist bathroom retailer and always installed by an experienced installer who is a member of a recognized association. All sizes quoted are nominal: items may vary by plus or minus 2% against the figures quoted. When planning installations where dimensions are critical, it is essential that the space allowed for individual items is physically checked. Imperial Bathrooms can not be held liable for any costs associated with items not fitting in any given area. The contents of this statement are based on information correct at the time of publication. We reserve the right to make alterations and changes in product characteristics, fixing, packaging, operation etc at any time without notice.