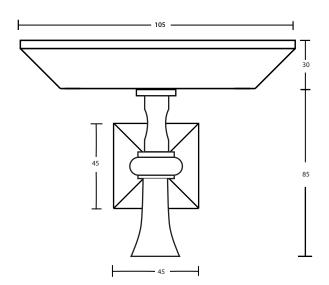

Classical Brassware Collection
Highgate Ceramic Soap Dish and Holder

We recommend that all products are purchased with the assistance of a specialist bathroom retailer and always installed by an experienced installer who is a member of a recognized association. All sizes quoted are nominal: items may vary by plus or minus 2% against the figures quoted. When planning installations where dimensions are critical, it is essential that the space allowed for individual items is physically checked. Imperial Bathrooms can not be held liable for any costs associated with items not fitting in any given area. The contents of this statement are based on information correct at the time of publication. We reserve the right to make alterations and changes in product characteristics, fixing, packaging, operation etc at any time without notice.