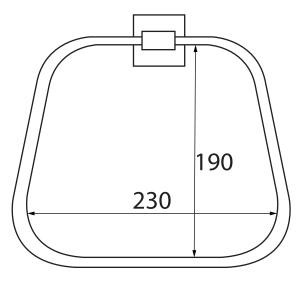

| Classical Brassware Collection |                         |
|--------------------------------|-------------------------|
| Highgate                       | Wall-mounted towel ring |

We recommend that all products are purchased with the assistance of a specialist bathroom retailer and always installed by an experienced installer who is a member of a recognized association. All sizes quoted are nominal: items may vary by plus or minus 2% against the figures quoted. When planning installations where dimensions are critical, it is essential that the space allowed for individual items is physically checked. Imperial Bathrooms can not be held liable for any costs associated with items not fitting in any given area. The contents of this statement are based on information correct at the time of publication. We reserve the right to make alterations and changes in product characteristics, fixing, packaging, operation etc at any time without notice.