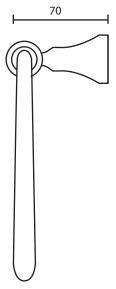

| Classical Brassware Collection |                         |
|--------------------------------|-------------------------|
| Highgate                       | Wall-mounted towel ring |

We recommend that all products are purchased with the assistance of a specialist bathroom retailer and always installed by an experienced installer who is a member of a recognized association. All sizes quoted are nominal: items may vary by plus or minus 2% against the figures quoted. When planning installations where dimensions are critical, it is essential that the space allowed for individual items is physically checked. Imperial Bathrooms can not be held liable for any costs associated with items not fitting in any given area. The contents of this statement are based on information correct at the time of publication. We reserve the right to make alterations and changes in product characteristics, fixing, packaging, operation etc at any time without notice.