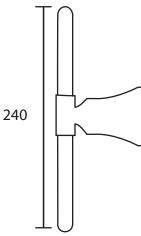

| Classical Brassware Collection |                         |
|--------------------------------|-------------------------|
| Highgate                       | Wall-mounted towel ring |

We recommend that all products are purchased with the assistance of a specialist bathroom retailer and always installed by an experienced installer who is a member of a recognized association. All sizes quoted are nominal: items may vary by plus or minus 2% against the figures quoted. When planning installations where dimensions are critical, it is essential that the space allowed for individual items is physically checked. Imperial Bathrooms can not be held liable for any costs associated with items not fitting in any given area. The contents of this statement are based on information correct at the time of publication. We reserve the right to make alterations and changes in product characteristics, fixing, packaging, operation etc at any time without notice.