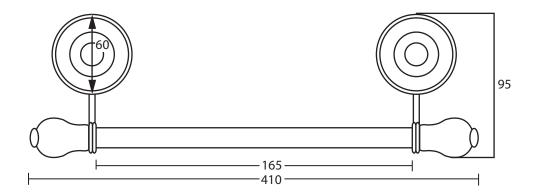

| Accessories and Fittings |                 |
|--------------------------|-----------------|
| Rondine                  | Towel Rail 43cm |

We recommend that all products are purchased with the assistance of a specialist bathroom retailer and always installed by an experienced installer who is a member of a recognized association. All sizes quoted are nominal: items may vary by plus or minus 2% against the figures quoted. When planning installations where dimensions are critical, it is essential that the space allowed for individual items is physically checked. Imperial Bathrooms can not be held liable for any costs associated with items not fitting in any given area. The contents of this statement are based on information correct at the time of publication. We reserve the right to make alterations and changes in product characteristics, fixing, packaging, operation etc at any time without notice.