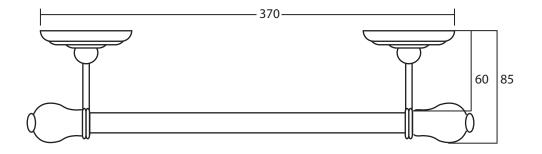

| Accessories and Fittings |                 |
|--------------------------|-----------------|
| Rondine                  | Towel Rail 43cm |

We recommend that all products are purchased with the assistance of a specialist bathroom retailer and always installed by an experienced installer who is a member of a recognized association. All sizes quoted are nominal: items may vary by plus or minus 2% against the figures quoted. When planning installations where dimensions are critical, it is essential that the space allowed for individual items is physically checked. Imperial Bathrooms can not be held liable for any costs associated with items not fitting in any given area. The contents of this statement are based on information correct at the time of publication. We reserve the right to make alterations and changes in product characteristics, fixing, packaging, operation etc at any time without notice.