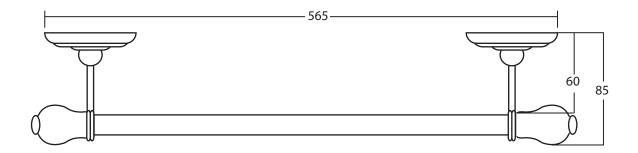

| Accessories and Fittings |                 |
|--------------------------|-----------------|
| Rondine                  | Towel Rail 60cm |

We recommend that all products are purchased with the assistance of a specialist bathroom retailer and always installed by an experienced installer who is a member of a recognized association. All sizes quoted are nominal: items may vary by plus or minus 2% against the figures quoted. When planning installations where dimensions are critical, it is essential that the space allowed for individual items is physically checked. Imperial Bathrooms can not be held liable for any costs associated with items not fitting in any given area. The contents of this statement are based on information correct at the time of publication. We reserve the right to make alterations and changes in product characteristics, fixing, packaging, operation etc at any time without notice.