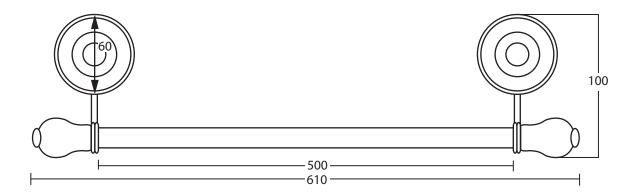

| Accessories and Fittings |                 |
|--------------------------|-----------------|
| Rondine                  | Towel Rail 60cm |

We recommend that all products are purchased with the assistance of a specialist bathroom retailer and always installed by an experienced installer who is a member of a recognized association. All sizes quoted are nominal: items may vary by plus or minus 2% against the figures quoted. When planning installations where dimensions are critical, it is essential that the space allowed for individual items is physically checked. Imperial Bathrooms can not be held liable for any costs associated with items not fitting in any given area. The contents of this statement are based on information correct at the time of publication. We reserve the right to make alterations and changes in product characteristics, fixing, packaging, operation etc at any time without notice.