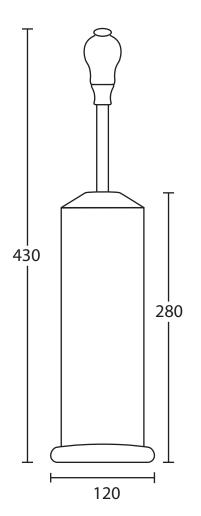

| Accessories and Fittings |              |
|--------------------------|--------------|
| Rondine                  | Toilet brush |

We recommend that all products are purchased with the assistance of a specialist bathroom retailer and always installed by an experienced installer who is a member of a recognized association. All sizes quoted are nominal: items may vary by plus or minus 2% against the figures quoted. When planning installations where dimensions are critical, it is essential that the space allowed for individual items is physically checked. Imperial Bathrooms can not be held liable for any costs associated with items not fitting in any given area. The contents of this statement are based on information correct at the time of publication. We reserve the right to make alterations and changes in product characteristics, fixing, packaging, operation etc at any time without notice.