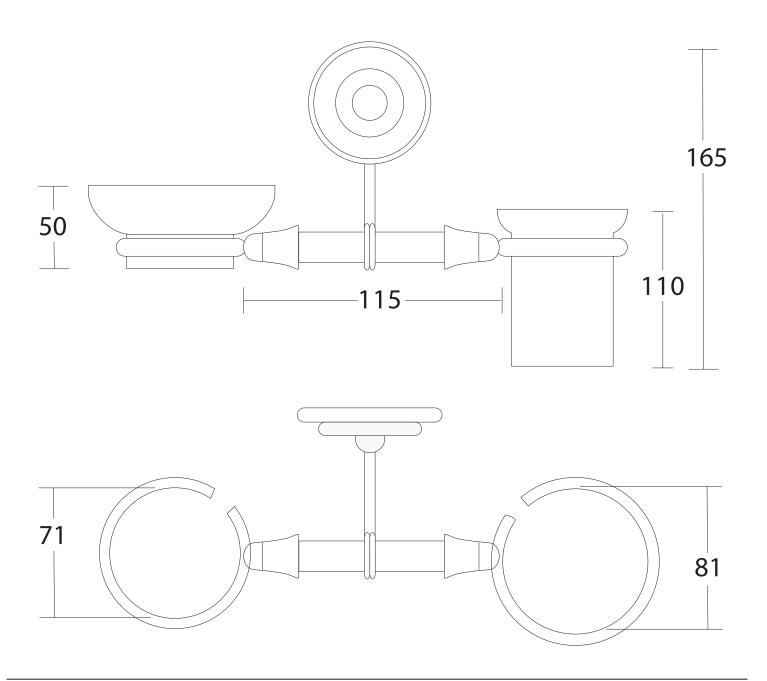

| Accessories & Fittings |                       |
|------------------------|-----------------------|
| Rondine                | Soap & Tumbler Holder |

We recommend that all products are purchased with the assistance of a specialist bathroom retailer and always installed by an experienced installer who is a member of a recognized association. All sizes quoted are nominal: items may vary by plus or minus 2% against the figures quoted. When planning installations where dimensions are critical, it is essential that the space allowed for individual items is physically checked. Imperial Bathrooms can not be held liable for any costs associated with items not fitting in any given area. The contents of this statement are based on information correct at the time of publication. We reserve the right to make alterations and changes in product characteristics, fixing, packaging, operation etc at any time without notice.