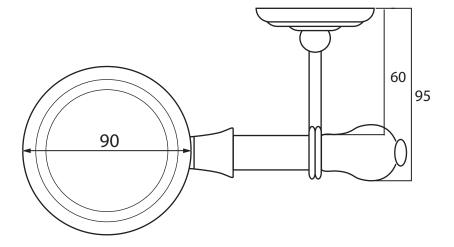

| Accessories and Fittings |         |
|--------------------------|---------|
| Rondine                  | Tumbler |

We recommend that all products are purchased with the assistance of a specialist bathroom retailer and always installed by an experienced installer who is a member of a recognized association. All sizes quoted are nominal: items may vary by plus or minus 2% against the figures quoted. When planning installations where dimensions are critical, it is essential that the space allowed for individual items is physically checked. Imperial Bathrooms can not be held liable for any costs associated with items not fitting in any given area. The contents of this statement are based on information correct at the time of publication. We reserve the right to make alterations and changes in product characteristics, fixing, packaging, operation etc at any time without notice.