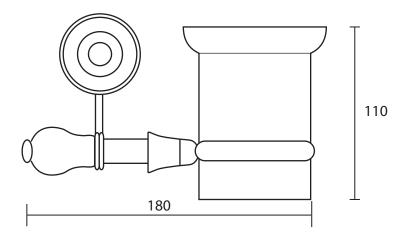

| Accessories and Fittings |         |
|--------------------------|---------|
| Rondine                  | Tumbler |

We recommend that all products are purchased with the assistance of a specialist bathroom retailer and always installed by an experienced installer who is a member of a recognized association. All sizes quoted are nominal: items may vary by plus or minus 2% against the figures quoted. When planning installations where dimensions are critical, it is essential that the space allowed for individual items is physically checked. Imperial Bathrooms can not be held liable for any costs associated with items not fitting in any given area. The contents of this statement are based on information correct at the time of publication. We reserve the right to make alterations and changes in product characteristics, fixing, packaging, operation etc at any time without notice.