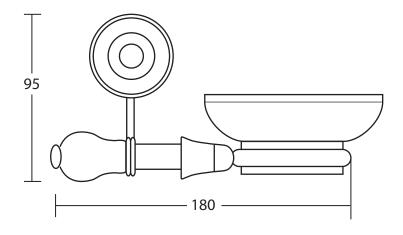

| Accessories and Fittings |           |
|--------------------------|-----------|
| Rondine                  | Soap Dish |

We recommend that all products are purchased with the assistance of a specialist bathroom retailer and always installed by an experienced installer who is a member of a recognized association. All sizes quoted are nominal: items may vary by plus or minus 2% against the figures quoted. When planning installations where dimensions are critical, it is essential that the space allowed for individual items is physically checked. Imperial Bathrooms can not be held liable for any costs associated with items not fitting in any given area. The contents of this statement are based on information correct at the time of publication. We reserve the right to make alterations and changes in product characteristics, fixing, packaging, operation etc at any time without notice.