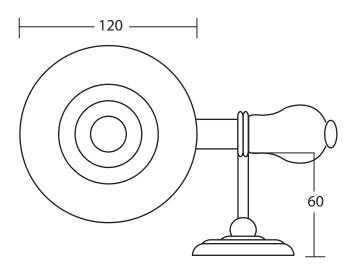

| Accessories and Fittings |           |
|--------------------------|-----------|
| Rondine                  | Soap Dish |

We recommend that all products are purchased with the assistance of a specialist bathroom retailer and always installed by an experienced installer who is a member of a recognized association. All sizes quoted are nominal: items may vary by plus or minus 2% against the figures quoted. When planning installations where dimensions are critical, it is essential that the space allowed for individual items is physically checked. Imperial Bathrooms can not be held liable for any costs associated with items not fitting in any given area. The contents of this statement are based on information correct at the time of publication. We reserve the right to make alterations and changes in product characteristics, fixing, packaging, operation etc at any time without notice.