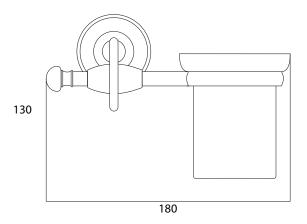

| Acessories |                      |
|------------|----------------------|
| ISTIA      | Wall Mounted Tumbler |

We recommend that all products are purchased with the assistance of a specialist bathroom retailer and always installed by an experienced installer who is a member of a recognized association. All sizes quoted are nominal: items may vary by plus or minus 2% against the figures quoted. When planning installations where dimensions are critical, it is essential that the space allowed for individual items is physically checked. Imperial Bathrooms can not be held liable for any costs associated with items not fitting in any given area. The contents of this statement are based on information correct at the time of publication. We reserve the right to make alterations and changes in product characteristics, fixing, packaging, operation etc at any time without notice.