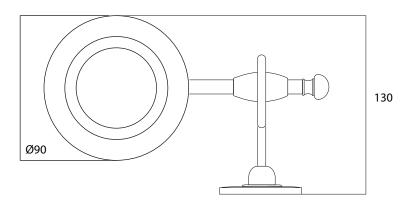

| Acessories |                      |
|------------|----------------------|
| ISTIA      | Wall Mounted Tumbler |

We recommend that all products are purchased with the assistance of a specialist bathroom retailer and always installed by an experienced installer who is a member of a recognized association. All sizes quoted are nominal: items may vary by plus or minus 2% against the figures quoted. When planning installations where dimensions are critical, it is essential that the space allowed for individual items is physically checked. Imperial Bathrooms can not be held liable for any costs associated with items not fitting in any given area. The contents of this statement are based on information correct at the time of publication. We reserve the right to make alterations and changes in product characteristics, fixing, packaging, operation etc at any time without notice.