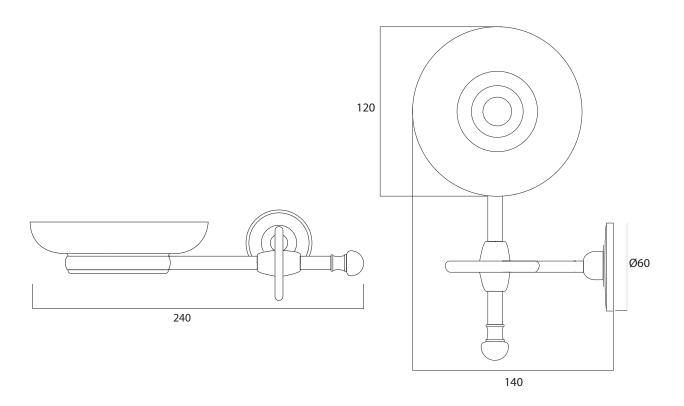

| Acessories |                               |
|------------|-------------------------------|
| ISTIA      | Wall Mounted Soap Dish Holder |

We recommend that all products are purchased with the assistance of a specialist bathroom retailer and always installed by an experienced installer who is a member of a recognized association. All sizes quoted are nominal: items may vary by plus or minus 2% against the figures quoted. When planning installations where dimensions are critical, it is essential that the space allowed for individual items is physically checked. Imperial Bathrooms can not be held liable for any costs associated with items not fitting in any given area. The contents of this statement are based on information correct at the time of publication. We reserve the right to make alterations and changes in product characteristics, fixing, packaging, operation etc at any time without notice.