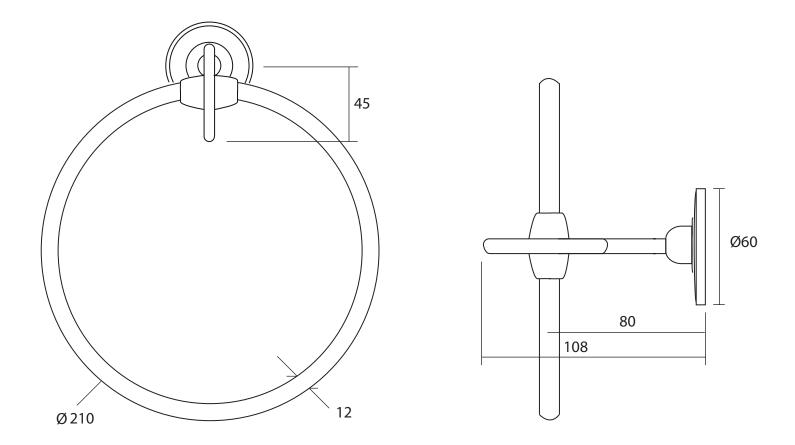

| Acessories |                         |
|------------|-------------------------|
| ISTIA      | Wall Mounted Towel Ring |

For further information on fitting guidelines, Terms and Conditions and Warrantee details, please refer to the back of the 2008 Design Guide or contact Imperial's Customer Service team on 0870 60 61 62 3 or sales@imperial-bathrooms.co.uk