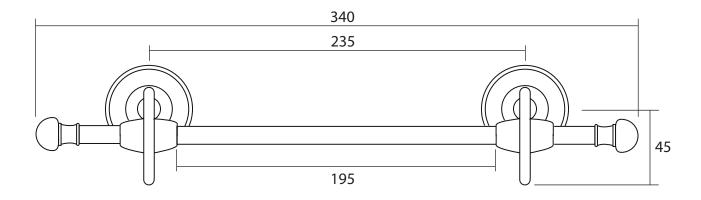

| ı | Acessories |                                       |
|---|------------|---------------------------------------|
|   | ISTIA      | Wall Mounted Small Towel Rail (340mm) |

We recommend that all products are purchased with the assistance of a specialist bathroom retailer and always installed by an experienced installer who is a member of a recognized association. All sizes quoted are nominal: items may vary by plus or minus 2% against the figures quoted. When planning installations where dimensions are critical, it is essential that the space allowed for individual items is physically checked. Imperial Bathrooms can not be held liable for any costs associated with items not fitting in any given area. The contents of this statement are based on information correct at the time of publication. We reserve the right to make alterations and changes in product characteristics, fixing, packaging, operation etc at any time without notice.