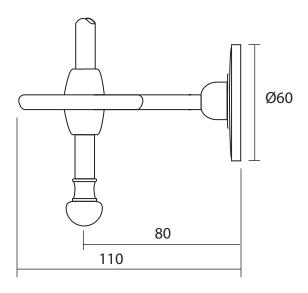

| ı | Acessories |                                       |
|---|------------|---------------------------------------|
|   | ISTIA      | Wall Mounted Small Towel Rail (340mm) |

We recommend that all products are purchased with the assistance of a specialist bathroom retailer and always installed by an experienced installer who is a member of a recognized association. All sizes quoted are nominal: items may vary by plus or minus 2% against the figures quoted. When planning installations where dimensions are critical, it is essential that the space allowed for individual items is physically checked. Imperial Bathrooms can not be held liable for any costs associated with items not fitting in any given area. The contents of this statement are based on information correct at the time of publication. We reserve the right to make alterations and changes in product characteristics, fixing, packaging, operation etc at any time without notice.