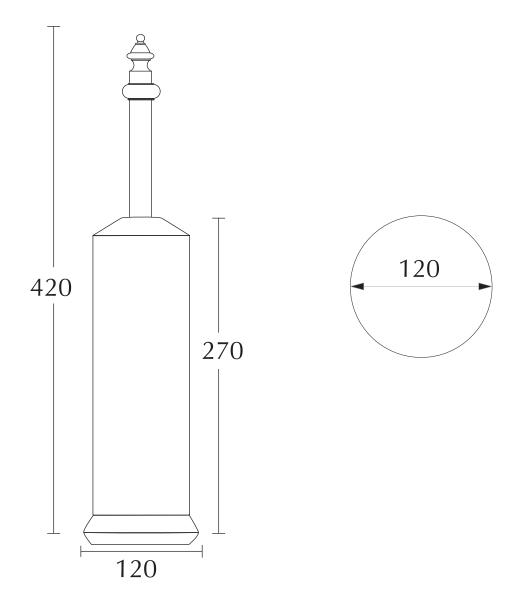

| Shower Collection |                           |
|-------------------|---------------------------|
| Avignon           | Freestanding Toilet Brush |



We recommend that all products are purchased with the assistance of a specialist bathroom retailer and always installed by an experienced installer who is a member of a recognized association. All sizes quoted are nominal: items may vary by plus or minus 2% against the figures quoted. When planning installations where dimensions are critical, it is essential that the space allowed for individual items is physically checked. Imperial Bathrooms can not be held liable for any costs associated with items not fitting in any given area. The contents of this statement are based on information correct at the time of publication. We reserve the right to make alterations and changes in product characteristics, fixing, packaging, operation etc at any time without notice.

For further information on