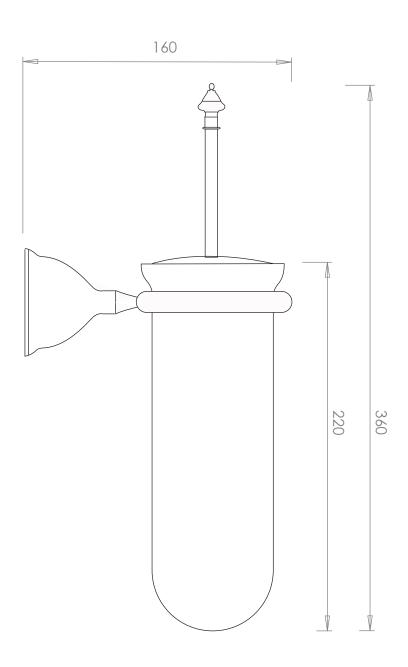

| Accessories & Fittings |                             |
|------------------------|-----------------------------|
| Avignon                | Toilet Brush (Wall Mounted) |

We recommend that all products are purchased with the assistance of a specialist bathroom retailer and always installed by an experienced installer who is a member of a recognized association. All sizes quoted are nominal: items may vary by plus or minus 2% against the figures quoted. When planning installations where dimensions are critical, it is essential that the space allowed for individual items is physically checked. Imperial Bathrooms can not be held liable for any costs associated with items not fitting in any given area. The contents of this statement are based on information correct at the time of publication. We reserve the right to make alterations and changes in product characteristics, fixing, packaging, operation etc at any time without notice.