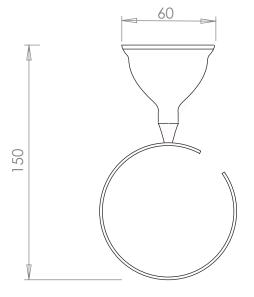

| Accessories & Fittings |                             |
|------------------------|-----------------------------|
| Avignon                | Toilet Brush (Wall Mounted) |

We recommend that all products are purchased with the assistance of a specialist bathroom retailer and always installed by an experienced installer who is a member of a recognized association. All sizes quoted are nominal: items may vary by plus or minus 2% against the figures quoted. When planning installations where dimensions are critical, it is essential that the space allowed for individual items is physically checked. Imperial Bathrooms can not be held liable for any costs associated with items not fitting in any given area. The contents of this statement are based on information correct at the time of publication. We reserve the right to make alterations and changes in product characteristics, fixing, packaging, operation etc at any time without notice.