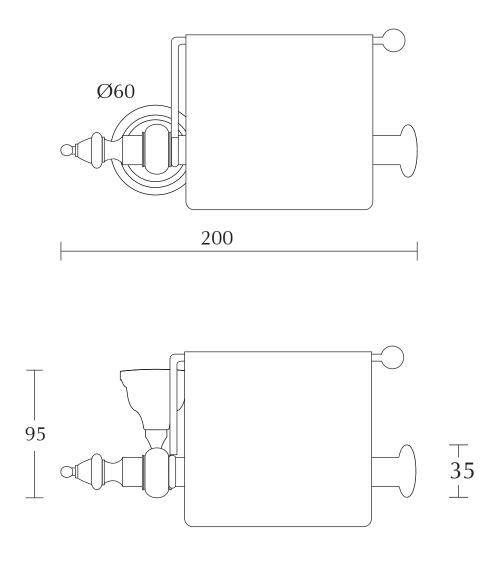

## Shower Collection

Avignon

Wall-mounted covered toilet roll holder

We recommend that all products are purchased with the assistance of a specialist bathroom retailer and always installed by an experienced installer who is a member of a recognized association. All sizes quoted are nominal: items may vary by plus or minus 2% against the figures quoted. When planning installations where dimensions are critical, it is essential that the space allowed for individual items is physically checked. Imperial Bathrooms can not be held liable for any costs associated with items not fitting in any given area. The contents of this statement are based on information correct at the time of publication. We reserve the right to make alterations and changes in product characteristics, fixing, packaging, operation etc at any time without notice.