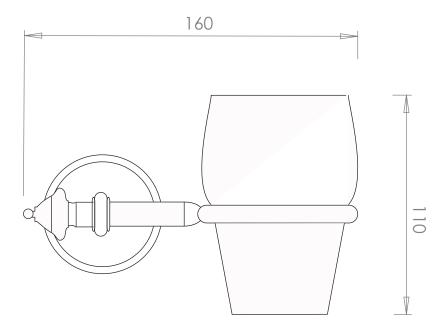

| Accessories & Fittings |         |
|------------------------|---------|
| Avignon                | Tumbler |

We recommend that all products are purchased with the assistance of a specialist bathroom retailer and always installed by an experienced installer who is a member of a recognized association. All sizes quoted are nominal: items may vary by plus or minus 2% against the figures quoted. When planning installations where dimensions are critical, it is essential that the space allowed for individual items is physically checked. Imperial Bathrooms can not be held liable for any costs associated with items not fitting in any given area. The contents of this statement are based on information correct at the time of publication. We reserve the right to make alterations and changes in product characteristics, fixing, packaging, operation etc at any time without notice.