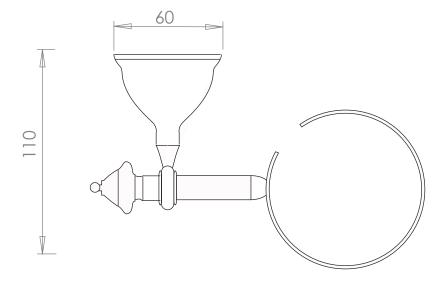

| Accessories & Fittings |         |
|------------------------|---------|
| Avignon                | Tumbler |

We recommend that all products are purchased with the assistance of a specialist bathroom retailer and always installed by an experienced installer who is a member of a recognized association. All sizes quoted are nominal: items may vary by plus or minus 2% against the figures quoted. When planning installations where dimensions are critical, it is essential that the space allowed for individual items is physically checked. Imperial Bathrooms can not be held liable for any costs associated with items not fitting in any given area. The contents of this statement are based on information correct at the time of publication. We reserve the right to make alterations and changes in product characteristics, fixing, packaging, operation etc at any time without notice.