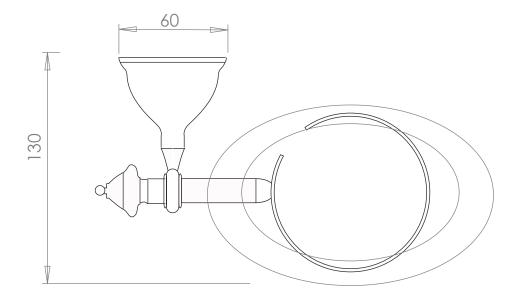

| Accessories & Fittings |           |
|------------------------|-----------|
| Avignon                | Soap Dish |

We recommend that all products are purchased with the assistance of a specialist bathroom retailer and always installed by an experienced installer who is a member of a recognized association. All sizes quoted are nominal: items may vary by plus or minus 2% against the figures quoted. When planning installations where dimensions are critical, it is essential that the space allowed for individual items is physically checked. Imperial Bathrooms can not be held liable for any costs associated with items not fitting in any given area. The contents of this statement are based on information correct at the time of publication. We reserve the right to make alterations and changes in product characteristics, fixing, packaging, operation etc at any time without notice.