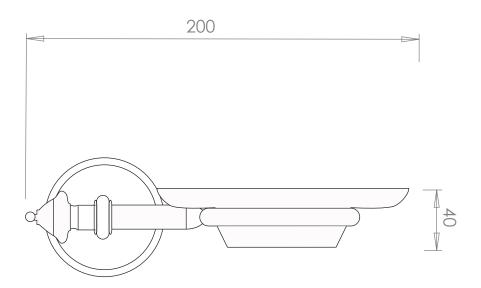

| Accessories & Fittings |           |
|------------------------|-----------|
| Avignon                | Soap Dish |

We recommend that all products are purchased with the assistance of a specialist bathroom retailer and always installed by an experienced installer who is a member of a recognized association. All sizes quoted are nominal: items may vary by plus or minus 2% against the figures quoted. When planning installations where dimensions are critical, it is essential that the space allowed for individual items is physically checked. Imperial Bathrooms can not be held liable for any costs associated with items not fitting in any given area. The contents of this statement are based on information correct at the time of publication. We reserve the right to make alterations and changes in product characteristics, fixing, packaging, operation etc at any time without notice.