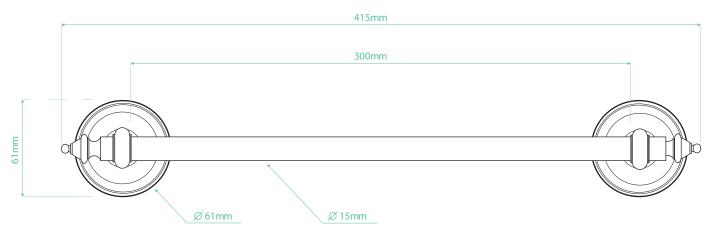

Version: 110903 Rev A/BT

| Shower Collection |                                        |
|-------------------|----------------------------------------|
| Accessories       | Avignon wall mounted short towel rail. |