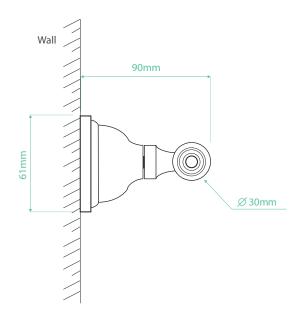

Version: 110903 Rev A/BT

| Shower Collection |                                        |
|-------------------|----------------------------------------|
| Accessories       | Avignon wall mounted short towel rail. |