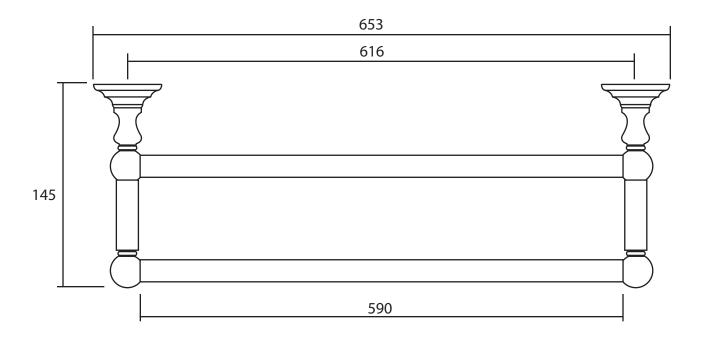

| Accessories |                   |
|-------------|-------------------|
| Richmond    | Towel rail double |

We recommend that all products are purchased with the assistance of a specialist bathroom retailer and always installed by an experienced installer who is a member of a recognized association. All sizes quoted are nominal: items may vary by plus or minus 2% against the figures quoted. When planning installations where dimensions are critical, it is essential that the space allowed for individual items is physically checked. Imperial Bathrooms can not be held liable for any costs associated with items not fitting in any given area. The contents of this statement are based on information correct at the time of publication. We reserve the right to make alterations and changes in product characteristics, fixing, packaging, operation etc at any time without notice.