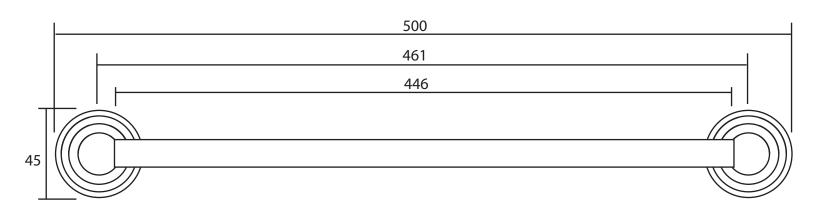

| Accessories |                  |
|-------------|------------------|
| Richmond    | Towel rail 500mm |

We recommend that all products are purchased with the assistance of a specialist bathroom retailer and always installed by an experienced installer who is a member of a recognized association. All sizes quoted are nominal: items may vary by plus or minus 2% against the figures quoted. When planning installations where dimensions are critical, it is essential that the space allowed for individual items is physically checked. Imperial Bathrooms can not be held liable for any costs associated with items not fitting in any given area. The contents of this statement are based on information correct at the time of publication. We reserve the right to make alterations and changes in product characteristics, fixing, packaging, operation etc at any time without notice.