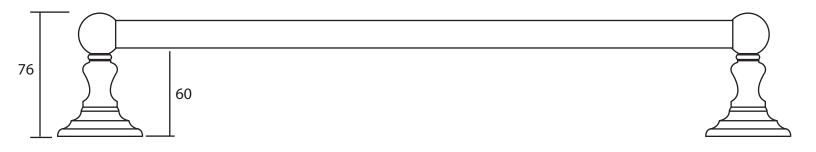

| Accessories |                  |
|-------------|------------------|
| Richmond    | Towel rail 500mm |

We recommend that all products are purchased with the assistance of a specialist bathroom retailer and always installed by an experienced installer who is a member of a recognized association. All sizes quoted are nominal: items may vary by plus or minus 2% against the figures quoted. When planning installations where dimensions are critical, it is essential that the space allowed for individual items is physically checked. Imperial Bathrooms can not be held liable for any costs associated with items not fitting in any given area. The contents of this statement are based on information correct at the time of publication. We reserve the right to make alterations and changes in product characteristics, fixing, packaging, operation etc at any time without notice.