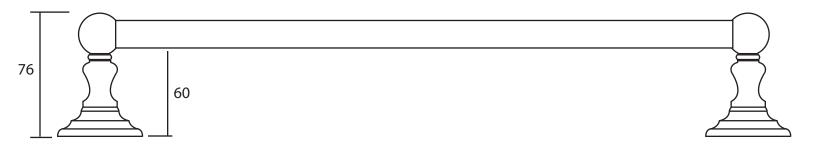

| Accessories |                  |
|-------------|------------------|
| Richmond    | Towel rail 653mm |

We recommend that all products are purchased with the assistance of a specialist bathroom retailer and always installed by an experienced installer who is a member of a recognized association. All sizes quoted are nominal: items may vary by plus or minus 2% against the figures quoted. When planning installations where dimensions are critical, it is essential that the space allowed for individual items is physically checked. Imperial Bathrooms can not be held liable for any costs associated with items not fitting in any given area. The contents of this statement are based on information correct at the time of publication. We reserve the right to make alterations and changes in product characteristics, fixing, packaging, operation etc at any time without notice.