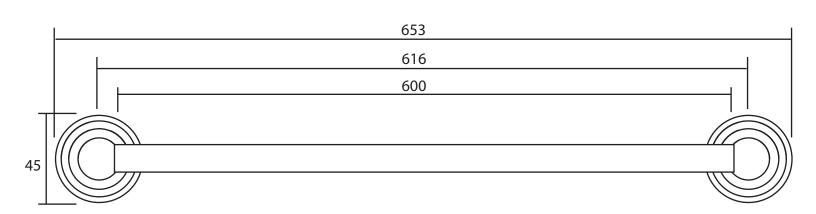

| Accessories |                  |
|-------------|------------------|
| Richmond    | Towel rail 653mm |

We recommend that all products are purchased with the assistance of a specialist bathroom retailer and always installed by an experienced installer who is a member of a recognized association. All sizes quoted are nominal: items may vary by plus or minus 2% against the figures quoted. When planning installations where dimensions are critical, it is essential that the space allowed for individual items is physically checked. Imperial Bathrooms can not be held liable for any costs associated with items not fitting in any given area. The contents of this statement are based on information correct at the time of publication. We reserve the right to make alterations and changes in product characteristics, fixing, packaging, operation etc at any time without notice.