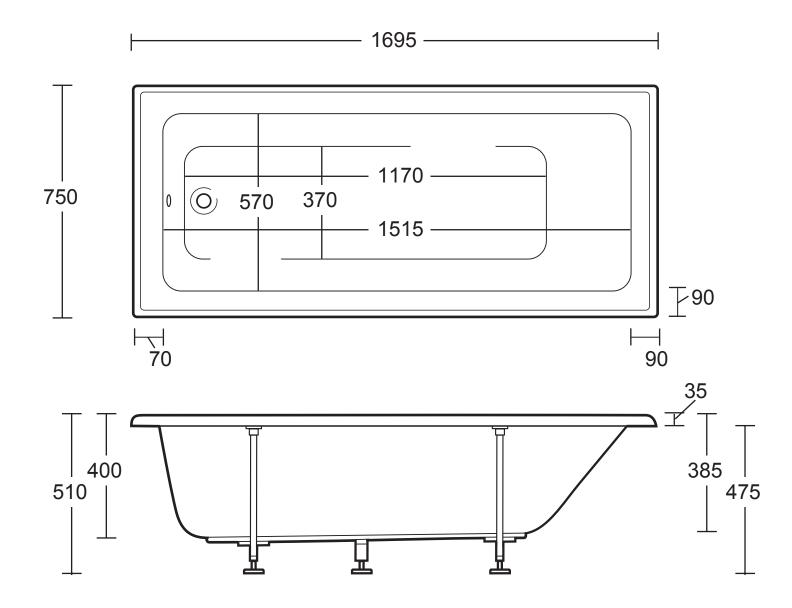

| Bath Collection |                   |
|-----------------|-------------------|
| Acrylic Baths   | Astoria Deco bath |

We recommend that all products are purchased with the assistance of a specialist bathroom retailer and always installed by an experienced installer who is a member of a recognized association. All sizes quoted are nominal: items may vary by plus or minus 2% against the figures quoted. When planning installations where dimensions are critical, it is essential that the space allowed for individual items is physically checked. Imperial Bathrooms can not be held liable for any costs associated with items not fitting in any given area. The contents of this statement are based on information correct at the time of publication. We reserve the right to make alterations and changes in product characteristics, fixing, packaging, operation etc at any time without notice.