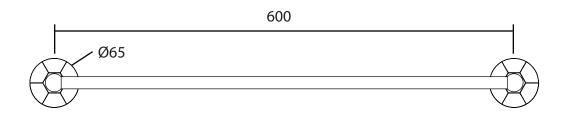

| Accessories |                |
|-------------|----------------|
| Plaza       | Towel Rail 600 |

We recommend that all products are purchased with the assistance of a specialist bathroom retailer and always installed by an experienced installer who is a member of a recognized association. All sizes quoted are nominal: items may vary by plus or minus 2% against the figures quoted. When planning installations where dimensions are critical, it is essential that the space allowed for individual items is physically checked. Imperial Bathrooms can not be held liable for any costs associated with items not fitting in any given area. The contents of this statement are based on information correct at the time of publication. We reserve the right to make alterations and changes in product characteristics, fixing, packaging, operation etc at any time without notice.