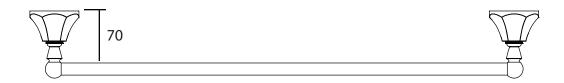

| Accessories |                |
|-------------|----------------|
| Plaza       | Towel Rail 600 |

We recommend that all products are purchased with the assistance of a specialist bathroom retailer and always installed by an experienced installer who is a member of a recognized association. All sizes quoted are nominal: items may vary by plus or minus 2% against the figures quoted. When planning installations where dimensions are critical, it is essential that the space allowed for individual items is physically checked. Imperial Bathrooms can not be held liable for any costs associated with items not fitting in any given area. The contents of this statement are based on information correct at the time of publication. We reserve the right to make alterations and changes in product characteristics, fixing, packaging, operation etc at any time without notice.