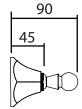

| Accessories |                |
|-------------|----------------|
| Plaza       | Towel Rail 600 |

We recommend that all products are purchased with the assistance of a specialist bathroom retailer and always installed by an experienced installer who is a member of a recognized association. All sizes quoted are nominal: items may vary by plus or minus 2% against the figures quoted. When planning installations where dimensions are critical, it is essential that the space allowed for individual items is physically checked. Imperial Bathrooms can not be held liable for any costs associated with items not fitting in any given area. The contents of this statement are based on information correct at the time of publication. We reserve the right to make alterations and changes in product characteristics, fixing, packaging, operation etc at any time without notice.