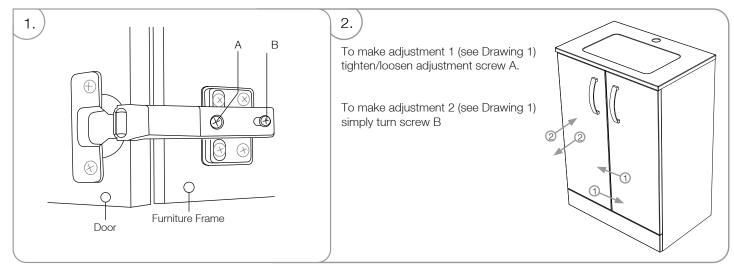

# SWIFT FLOOR MOUNTED UNIT Installation & care instructions

Please retain for future reference

#### Before you start

It is recommended that the unit and basin are secured to a suitably reinforced wall to ensure stability. This can be done through the back rail (fixings not included.)

#### **Hinge Adjustment**



### **Fitting Ceramic Basin**

Once the basin has been plumbed in finish by securing to the washstand using a silicone sealant (not supplied).

## **Furniture Aftercare Instructions**

As with all wooden furniture, this product should be treated with care.

#### We recommend...

Wipe away any water splashes or condensation after use. Excessive exposure to water will deteriorate the furniture.

All bathrooms should be well ventilated with a suitable extractor fan.

Clean with a soft damp cloth only.

Use a wax free polish if one must be used.

For removal of lime scale deposits use a suitable proprietary cleaner. Test on an inconspicuous area first.

#### Please DO NOT...

Do not scrub or scour

Do not use abrasive cleaning agents

Replacement components - Should you require any replaceme