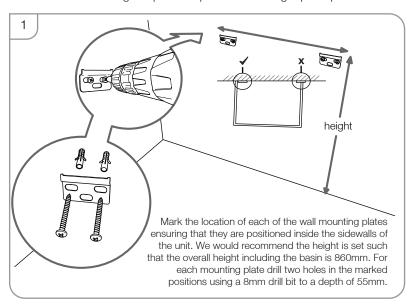

#### Before you start

It is recommended that the unit and basin are secured to a suitably reinforced wall to ensure stability. The wall plugs supplied are only suitable for solid stone / brick walls. For plasterboard walls use specialist wall plugs along with supplementary wall strengthening as units can be very heavy. Seek advice from a specialist about the suitability of fixings to be used. Wear suitable eye protection when drilling. Take care when using power tools near water - the use of a residual current device (RCD) is recommended. Beware of hidden pipes or cables. Take care when drilling tiled surfaces as the drill might slip. Use a piece of masking tape to prevent the drill from wandering.