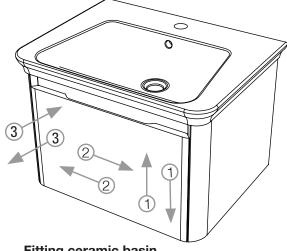

### Fitting ceramic basin

Once the basin has been plumbed in finish by securing to the washstand using a silicone sealant (not supplied).