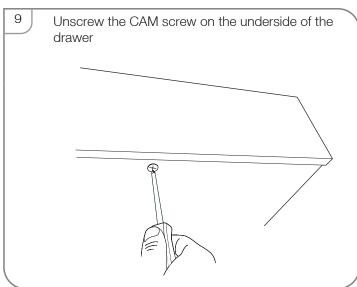

## Removing the drawers / fascia

If faulty or damaged, the fascias can be removed and replaced. To remove the Drawer and Fascias please follow the instructions below:

NOTE - When replacing the drawers back on their runners ensure they have been 'clicked' back into position at point A in diagram 6 (on both sides)