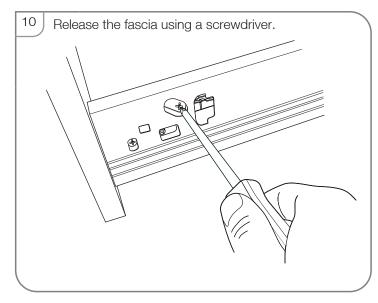

## Removing the drawers / fascia

If faulty or damaged, the fascias can be removed and replaced. To remove the Drawer and Fascias please follow the instructions below:

NOTE - When replacing the drawers back on their runners ensure they have been 'clicked' back into position at point A in diagram 6 (on both sides)