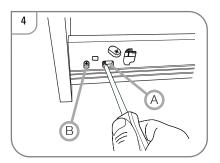

#### Fascia Adjustment

Fascias may require adjustment for correct alignment. If adjustment is required follow instructions below.

To make adjustment 1 (Up and Down) turn screw A (see Drawing 4)

To make adjustment 2 (Left and Right) turn screw B (see Drawing 4)