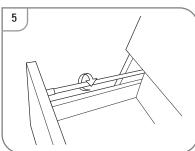

unit and basin are secured to a suitably reinforced wall to ensure stability. The wall plugs supplied are only suitable for solid stone / brick walls. For plasterboard walls use specialist wall plugs along with supplementary wall strengthening as units can be very heavy. Seek advice from a specialist about the suitability of fixings to be used. Wear suitable eye protection when drilling. Take care when using power tools near water - the use of a residual current device (RCD) is recommended. Beware of hidden pipes or cables. Take care when drilling tiled surfaces as the drill might slip. Use a piece of masking tape to prevent the drill from wandering.





#### Fascia Adjustment

Fascias may require adjustment for correct alignment. If adjustment is required follow instructions below.







To make adjustment 1 (Up and Down) turn screw A (see Drawing 4)

To make adjustment 2 (Left and Right) turn screw B (see Drawing 4)

To make adjustment 3 (In and Out) adjust rail (see Drawing 5)



### Fitting ceramic basin

Once the basin has been plumbed in finish by securing to the washstand using a silicone sealant (not supplied).

## We recommend...

Wipe away any water splashes or condensation after use. Excessive exposure to water will deteriorate the furniture.

All bathrooms should be well ventilated with a suitable extractor fan.

Clean with a soft damp cloth only.

Use a wax free polish if one must be used.

For removal of lime scale deposits use a suitable proprietary cleaner. If necessary test on an inconspicuous area first

#### Please DO NOT...

Do not scrub or scour

Do n