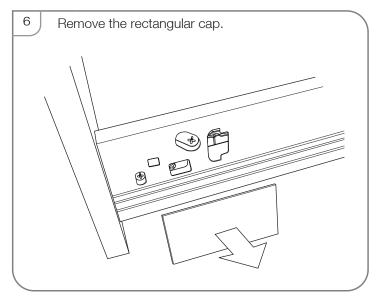

## Removing the drawers / fascia

If faulty or damaged, the fascias can be removed and replaced. To remove the Drawer and Fascias please follow the instructions below:

NOTE - When replacing the drawers back on their runners ensure they have been 'clicked' back into position at point A in diagram 6 (on both sides)