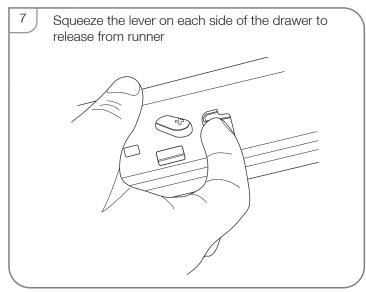

## Removing the drawers / fascia

If faulty or damaged, the fascias can be removed and replaced. To remove the Drawer and Fascias please follow the instructions below:

NOTE - When replacing the drawers back on their runners ensure they have been 'clicked' back into position at point A in diagram 6 (on both sides)