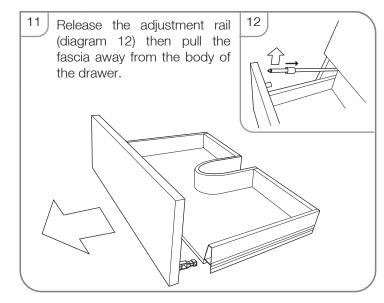

#### Fascia Adjustment

Fascias may require adjustment for correct alignment. If adjustment is required follow instructions below.

To make adjustment 1 (Up and Down) turn screw A (see Drawing 4)

To make adjustment 2 (Left and Right) turn screw B (see Drawing 4)

To make adjustment 3 (In and Out) adjust rail (see Drawing 5)

## Removing the drawers / fascia

If faulty or damaged, the fascias can be removed and replaced. To remove the Drawer and Fascias please follow the instructions below:

NOTE - When replacing the drawers back on their runners ensure they have been 'clicked' back into position at point A in diagram 6 (on both sides)