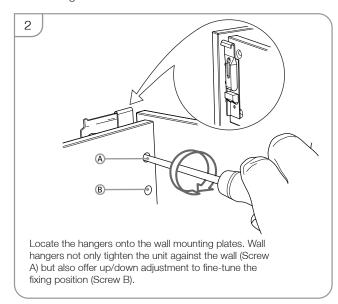

#### Fascia Adjustment

Fascias may require adjustment for correct alignment. If adjustment is required follow instructions below.

To make adjustment 1 (Up and Down) turn screw A (see Drawing 4)

To make adjustment 2 (Left and Right) turn screw B (see Drawing 4)