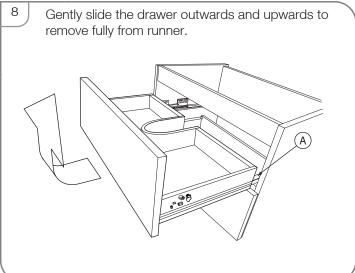

## Removing the drawers / fascia

If faulty or damaged, the fascias can be removed and replaced. To remove the Drawer and Fascias please follow the instructions below:

NOTE - When replacing the drawers back on their runners ensure they have been 'clicked' back into position at point A in diagram 6 (on both sides)