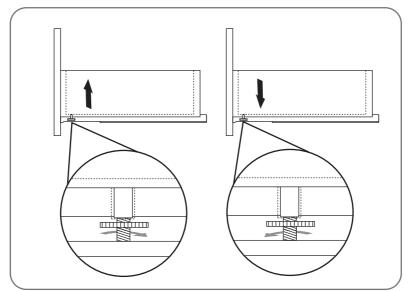

## Drawer Adjustment Procedures

I. The unit has drawers which can be adjusted up and down. To do so, firstly remove the four screws from the underside of the drawer runners. There is a dial that can be used to adjust the height of the drawers towards the front of the drawer. When the drawer is at the desired height, re-insert the screws into the drawer to secure into the new position.