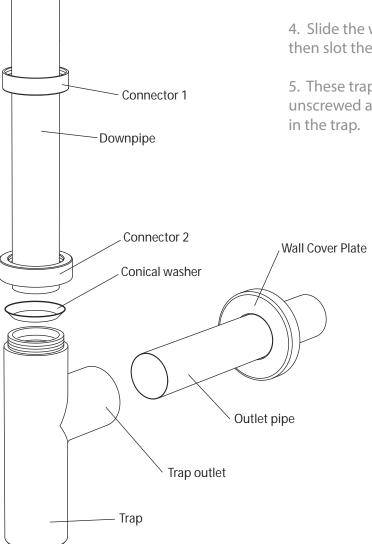

## **INSTALLATION PROCEDURE**

- 1. Connect the downpipe to the waste, placing the flat washer between the two components and tighten connector 1 onto the threaded body of the waste.
- 2. Connect the trap to the end of the downpipe, placing the conical washer between the two components and tightening connector 2 onto the trap.
- 3. Measure the required amount of outlet pipe to be used and cut this to size.
- 4. Slide the wall cover plate onto the outlet pipe and then slot the outlet pipe into the trap outlet.
- 5. These traps have a slotted base which can be unscrewed and removed to reveal any items caught in the trap.

Flat washer