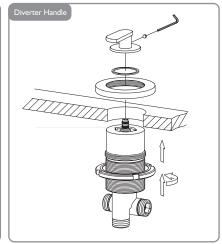

## Installation Procedures

TOOLS NEEDED: Adjustable spanner, PTFE tape

- I) Prior to installation flush out the pipe work to remove debris and then ensure the water supply is turned off.
- 2) Refer to diagram to ensure all components are present and to identify the correct way to install the water supply lines. The spout should be positioned over the drainage hole in the bath tub with the remaining controls positioned at either side. Use the diagrams as a reference to fit the temperature control and diverter handles.
- 3) When connecting the shower head and braided hose to the system, position the counter weight in a position on the flexible hose that allows it to be pulled completely from the shower head holder.
- 4) When connecting the water supply to the temperature control handle, use PFTE tape on the threads to form a watertight seal. The hot water supply should always be connected to the left hand inlet.
- 5) Turn the water supply back on, and using the temperature control handle, leave the water flowing for a full minute to completely flush the system.
- 6) Whilst the water is still running, divert the water to the shower head in order to check the water flow.
- 7) Check all connections for any leaks.