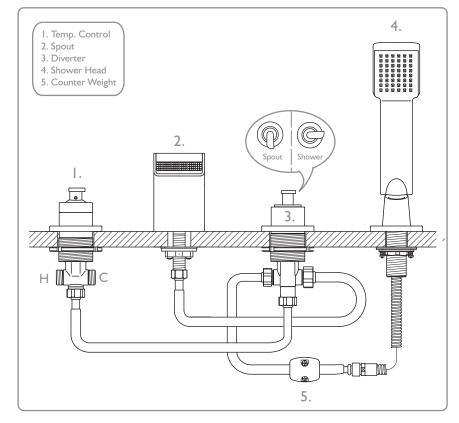

# SENSE - Bath / Shower Mixer Installation & Aftercare Instructions

## Installation Procedures

TOOLS NEEDED: Adjustable spanner, PTFE tape

- I) Prior to installation flush out the pipe work to remove debris and then ensure the water supply is turned off.
- 2) Refer to diagram to ensure all components are present and to identify the correct way to install the water supply lines. The spout should be positioned over the drainage hole in the bath tub with the remaining controls positioned at either side. Use the diagrams as a reference to fit the temperature control and diverter handles.
- 3) When connecting the shower head and braided hose to the system, position the counter weight in a position on the flexible hose that allows it to be pulled completely from the shower head holder.
- 4) When connecting the water supply to the temperature control handle, use PFTE tape on the threads to form a watertight seal. The hot water supply should always be connected to the left hand inlet.
- 5) Turn the water supply back on, and using the temperature control handle, leave the water flowing for a full minute to completely flush the system.
- 6) Whilst the water is still running, divert the water to the shower head in order to check the water flow.
- 7) Check all connections for any leaks.