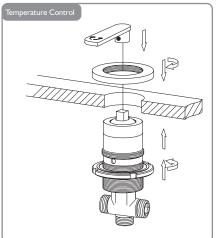

## Installation Procedures

TOOLS NEEDED: Adjustable spanner, PTFE tape

- I) Prior to installation flush out the pipe work to remove debris and then ensure the water supply is turned off.
- 2) Refer to diagram to ensure all components are present and to identify the correct way to install the water supply lines. The spout should be positioned over the drainage hole in the bath tub with the remaining controls positioned at either side. Use the diagrams as a reference to fit the temperature control and diverter handles.
- 3) When connecting the shower head and braided hose to the system, position the counter weight in a position on the flexible hose that allows it to be pulled completely from the shower head holder.
- 4) When connecting the water supply to the temperature control handle, use PFTE tape on the threads to form a watertight seal. The hot water supply should always be connected to the left hand inlet.
- 5) Turn the water supply back on, and using the temperature control handle, leave the water flowing for a full minute to completely flush the system.
- 6) Whilst the water is still running, divert the water to the shower head in order to check the water flow.
- 7) Check all connections for any leaks.

### Aftercare Instructions

Whilst the item has a high quality durable finish, it should nevertheless be treated with care. Surfaces should be cleaned only using a soft damp cloth and clean water and dried using a soft cotton cloth. Bath cleaning products, even non scratch ones could damage the finished surface.