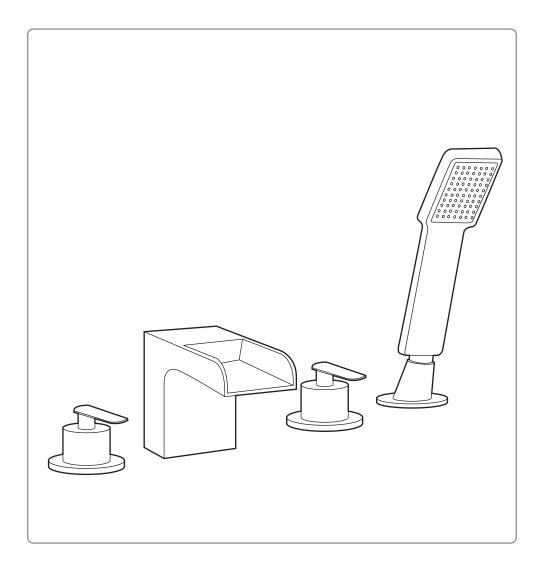

# SENSE - Bath / Shower Mixer Installation & Aftercare Instructions

## Installation Procedures

TOOLS NEEDED: Adjustable spanner, PTFE tape

- I) Prior to installation flush out the pipe work to remove debris and then ensure the water supply is turned off.
- 2) Refer to diagram to ensure all components are present and to identify the correct way to install the water supply lines. The spout should be positioned over the drainage hole in the bath tub with the remaining controls positioned at either side. Use the diagrams as a reference to fit the temperature control and diverter handles.
- 3) When connecting the shower head and braided hose to the system, position the counter weight in a position on the flexible hose that allows it to be pulled completely from the shower head holder.
- 4) When connecting the water supply to the temperature control handle, use PFTE tape on the threads to form a watertight seal. The hot water supply should always be connected to the left hand inlet.
- 5) Turn the water supply back on, and using the temperature control handle, leave the water flowing for a full minute to completely flush the system.
- 6) Whilst the water is still running, divert the water to the shower head in order to check the water flow.
- 7) Check all connections for any leaks.