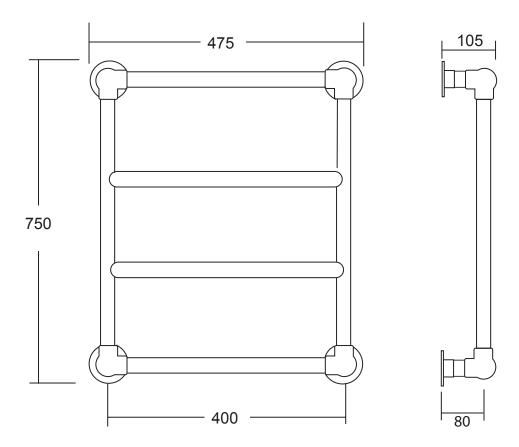

| Radiators, | Towel | Warmers | & Shelves |
|------------|-------|---------|-----------|
|------------|-------|---------|-----------|

**Towel Warmers** 

Lund Wall 475mm Heated Towel Radiator

## **Installation Note:**

All dimensions are subject to ± 3mm tolerence.

\*\* NOTE\*\*

Output 907 BTU

Valve centres only apply to Valves supplied by Imperial Bathrooms.

We recommend that all products are purchased with the assistance of a specialist bathroom retailer and always installed by an experienced installer who is a member of a recognized association. All sizes quoted are nominal: items may vary by plus or minus 3mm against the figures quoted. Whenplanning installations where dimensions are critical, it is essential that the space allowed for individual items is physically checked. Imperial Bathrooms can not be held liable for any costs associated with items not fitting in any given area. The contents of this statement are based on information correct at the time of publication. We reserve the right to make alterations and changes in product characteristics, fixing, packaging, operation etc at any time without notice.