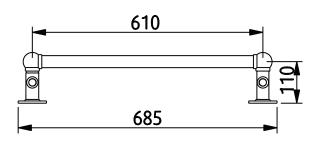

**Towel Warmers** 

Lund Wall 685mm Heated Towel Radiator

## **Installation Note:**

All dimensions are subject to ± 3mm tolerence.

Output 576 BTU

\*\* NOTE\*\*

Valve centres only apply to Valves supplied by Imperial Bathrooms.

We recommend that all products are purchased with the assistance of a specialist bathroom retailer and always installed by an experienced installer who is a member of a recognized association. All sizes quoted are nominal: items may vary by plus or minus 3mm against the figures quoted. When planning installations where dimensions are critical, it is essential that the space allowed for individual items is physically checked. Imperial Bathrooms can not be held liable for any costs associated with items not fitting in any given area. The contents of this statement are based on information correct at the time of publication. We reserve the right to make alterations and changes in product characteristics, fixing, packaging, operation etc at any time without notice.