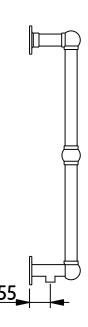

**Towel Warmers** 

Lund Wall 685mm Heated Towel Radiator

## **Installation Note:**

All dimensions are subject to ± 3mm tolerence.

Output 576 BTU

\*\* NOTE\*\*

Valve centres only apply to Valves supplied by Imperial Bathrooms.

We recommend that all products are purchased with the assistance of a specialist bathroom retailer and always installed by an experienced installer who is a member of a recognized association. All sizes quoted are nominal: items may vary by plus or minus 3mm against the figures quoted. When planning installations where dimensions are critical, it is essential that the space allowed for individual items is physically checked. Imperial Bathrooms can not be held liable for any costs associated with items not fitting in any given area. The contents of this statement are based on information correct at the time of publication. We reserve the right to make alterations and changes in product characteristics, fixing, packaging, operation etc at any time without notice.