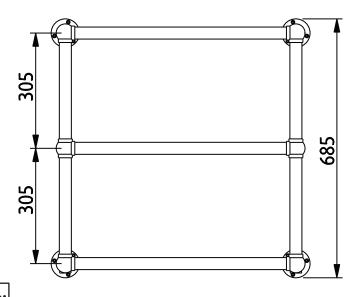

**Towel Warmers** 

Lund Wall 685mm Heated Towel Radiator

## **Installation Note:**

All dimensions are subject to ± 3mm tolerence.

Output 576 BTU

\*\* NOTE\*\*

Valve centres only apply to Valves supplied by Imperial Bathrooms.

We recommend that all products are purchased with the assistance of a specialist bathroom retailer and always installed by an experienced installer who is a member of a recognized association. All sizes quoted are nominal: items may vary by plus or minus 3mm against the figures quoted. When planning installations where dimensions are critical, it is essential that the space allowed for individual items is physically checked. Imperial Bathrooms can not be held liable for any costs associated with items not fitting in any given area. The contents of this statement are based on information correct at the time of publication. We reserve the right to make alterations and changes in product characteristics, fixing, packaging, operation etc at any time without notice.