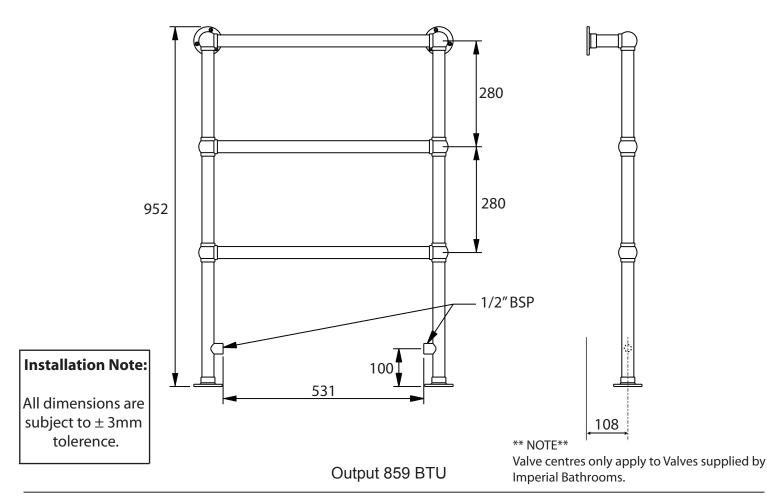

**Towel Warmers** 

Lund Floor 685mm Heated Towel Radiator

We recommend that all products are purchased with the assistance of a specialist bathroom retailer and always installed by an experienced installer who is a member of a recognized association. All sizes quoted are nominal: items may vary by plus or minus 3mm against the figures quoted. Whenplanning installations where dimensions are critical, it is essential that the space allowed for individual items is physically checked. Imperial Bathrooms can not be held liable for any costs associated with items not fitting in any given area. The contents of this statement are based on information correct at the time of publication. We reserve the right to make alterations and changes in product characteristics, fixing, packaging, operation etc at any time without notice.