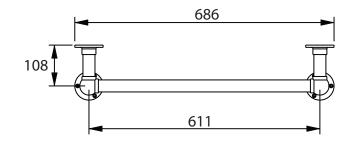

**Towel Warmers** 

Lund Floor 685mm Heated Towel Radiator

We recommend that all products are purchased with the assistance of a specialist bathroom retailer and always installed by an experienced installer who is a member of a recognized association. All sizes quoted are nominal: items may vary by plus or minus 3mm against the figures quoted. Whenplanning installations where dimensions are critical, it is essential that the space allowed for individual items is physically checked. Imperial Bathrooms can not be held liable for any costs associated with items not fitting in any given area. The contents of this statement are based on information correct at the time of publication. We reserve the right to make alterations and changes in product characteristics, fixing, packaging, operation etc at any time without notice.