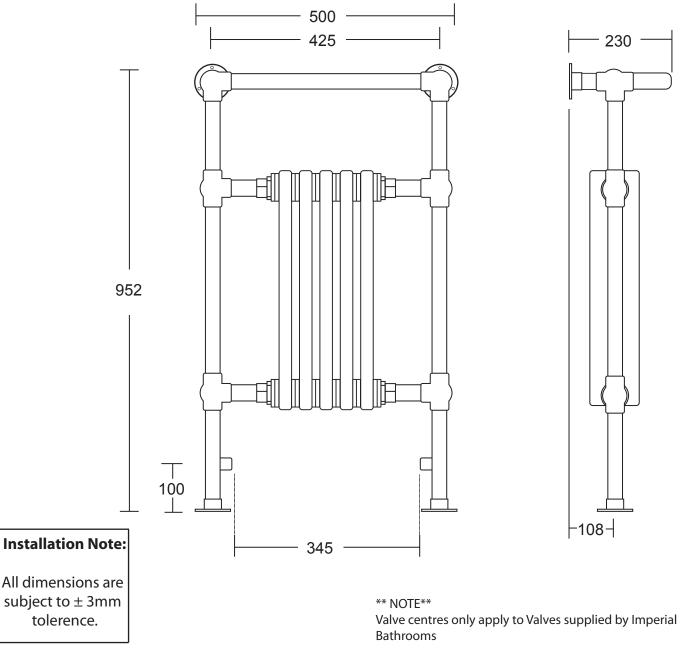

## Output 1176 BTU

We recommend that all products are purchased with the assistance of a specialist bathroom retailer and always installed by an experienced installer who is a member of a recognized association. All sizes quoted are nominal: items may vary by plus or minus 3mm against the figures quoted. When planning installations where dimensions are critical, it is essential that the space allowed for individual items is physically checked. Imperial Bathrooms can not be held liable for any costs associated with items not fitting in any given area. The contents of this statement are based on information correct at the time of publication. We reserve the right to make alterations and changes in product characteristics, fixing, packaging, operation etc at any time without notice.