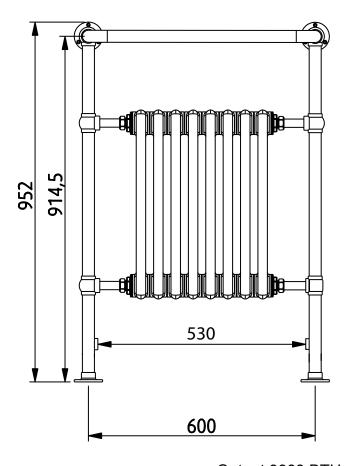

## Radiators, Towel Warmers & Shelves

**Towel Warmers** 

Malmo 8 Bar Heated Towel Radiator

Output 3383 BTU

We recommend that all products are purchased with the assistance of a specialist bathroom retailer and always installed by an experienced installer who is a member of a recognized association. All sizes quoted are nominal: items may vary by plus or minus 3mm against the figures quoted. When planning installations where dimensions are critical, it is essential that the space allowed for individual items is physically checked. Imperial Bathrooms can not be held liable for any costs associated with items not fitting in any given area. The contents of this statement are based on information correct at the time of publication. We reserve the right to make alterations and changes in product characteristics, fixing, packaging, operation etc at any time without notice.