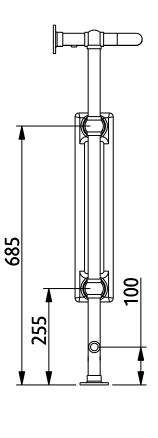

## Radiators, Towel Warmers & Shelves

**Towel Warmers** 

Malmo 8 Bar Heated Towel Radiator

Output 3383 BTU

We recommend that all products are purchased with the assistance of a specialist bathroom retailer and always installed by an experienced installer who is a member of a recognized association. All sizes quoted are nominal: items may vary by plus or minus 3mm against the figures quoted. When planning installations where dimensions are critical, it is essential that the space allowed for individual items is physically checked. Imperial Bathrooms can not be held liable for any costs associated with items not fitting in any given area. The contents of this statement are based on information correct at the time of publication. We reserve the right to make alterations and changes in product characteristics, fixing, packaging, operation etc at any time without notice.