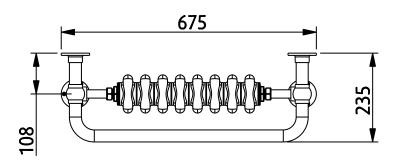

## Radiators, Towel Warmers & Shelves

**Towel Warmers** 

Malmo 8 Bar Heated Towel Radiator

Output 3383 BTU

We recommend that all products are purchased with the assistance of a specialist bathroom retailer and always installed by an experienced installer who is a member of a recognized association. All sizes quoted are nominal: items may vary by plus or minus 3mm against the figures quoted. When planning installations where dimensions are critical, it is essential that the space allowed for individual items is physically checked. Imperial Bathrooms can not be held liable for any costs associated with items not fitting in any given area. The contents of this statement are based on information correct at the time of publication. We reserve the right to make alterations and changes in product characteristics, fixing, packaging, operation etc at any time without notice.