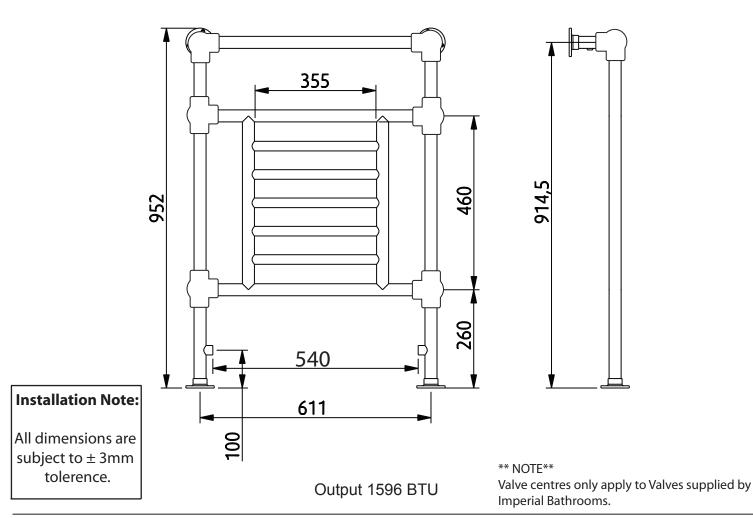

We recommend that all products are purchased with the assistance of a specialist bathroom retailer and always installed by an experienced installer who is a member of a recognized association. All sizes quoted are nominal: items may vary by plus or minus 3mm against the figures quoted. Whenplanning installations where dimensions are critical, it is essential that the space allowed for individual items is physically checked. Imperial Bathrooms can not be held liable for any costs associated with items not fitting in any given area. The contents of this statement are based on information correct at the time of publication. We reserve the right to make alterations and changes in product characteristics, fixing, packaging, operation etc at any time without notice.