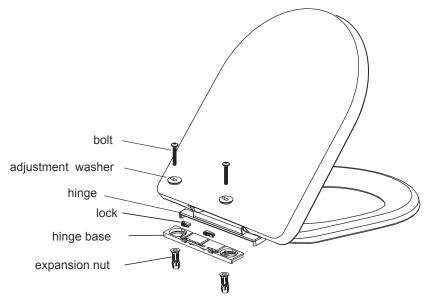

## Standard Thermoplast Seat Installation Instructions - PP.1943

Please read these instructions carefully before installation, and leave with the end user for care and maintenance..

Insert expansion nuts into the fixing holes.