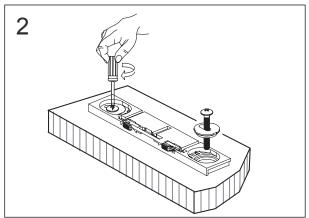

Fit the hinge base to the pan with the bolts through the adjustment washers, and leave slightly lose to allow for adjustment.

Slide seat over hinge base and adjust its position. Remove the seat and tighten the bolts to ensure the hinge base is secure.