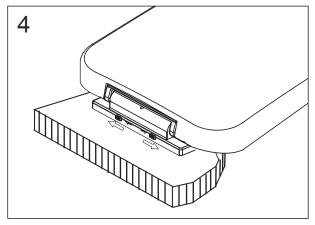

Re-fit the seat and slide apart the locking catches.

**Cleaning**: Clean with mild detergent and a soft cloth.

Maintenance: Always ensure the seat is securely fitted to the pan. Inspect regularly for wear and damage as well as for secure fit.