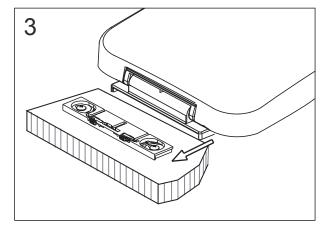

Re-fit the seat and slide apart the locking catches.

**Cleaning**: Clean with mild detergent and a soft cloth.

Maintenance: Always ensure the seat is securely fitted to the pan. Inspect regularly for wear and damage as well as for secure fit.