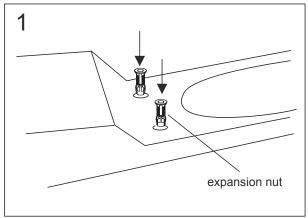

## Standard Thermoplast Seat Installation Instructions - PP.1943

Please read these instructions carefully before installation, and leave with the end user for care and maintenance..

Insert expansion nuts into the fixing holes.