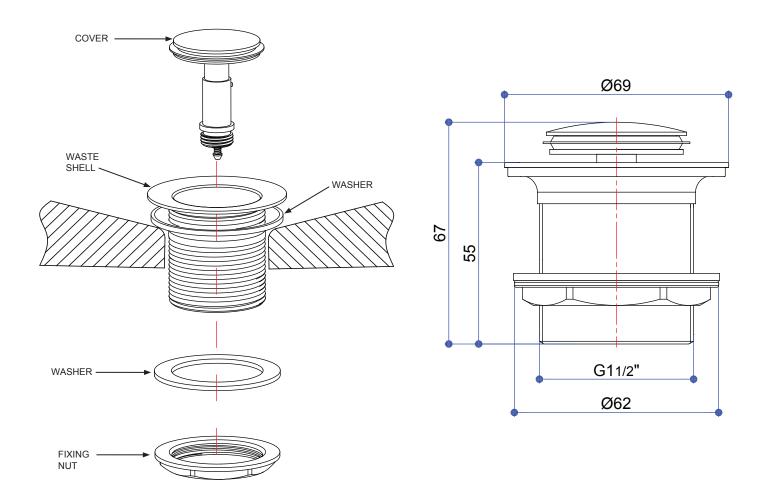

# INSTALLATION INSTRUCTIONS

# Click-Clack Bath Waste (unslotted) - CW2 Click-Clack Bath Waste (unslotted) With Gloss Finish Natural Stone Cover - CW2N

## **Important**

- We recommend that this product is installed by a qualified professional contractor. Such as a plumber who is certified by NVQ (National Vocational Qualification) or SNVQ (Scottish National Vocational Qualification) Level 3.
- Please check this product immediately to ensure that it has not been damaged and is complete. Before installation, please make sure this product is the correct model and you have all the parts required for installation and using.
- Please read these instructions carefully and keep it for future reference.

# **Installation**

### **Dimension**

The waste cover is for reference only.



#### **Maintenance**

We do NOT recommend you use any household cleaners to clean the product. Because these cleaners change substance or formula too frequently. The product should be always cleaned only with soapy water and rinsed with clean water and dried with a soft cloth.

1 - 1

В