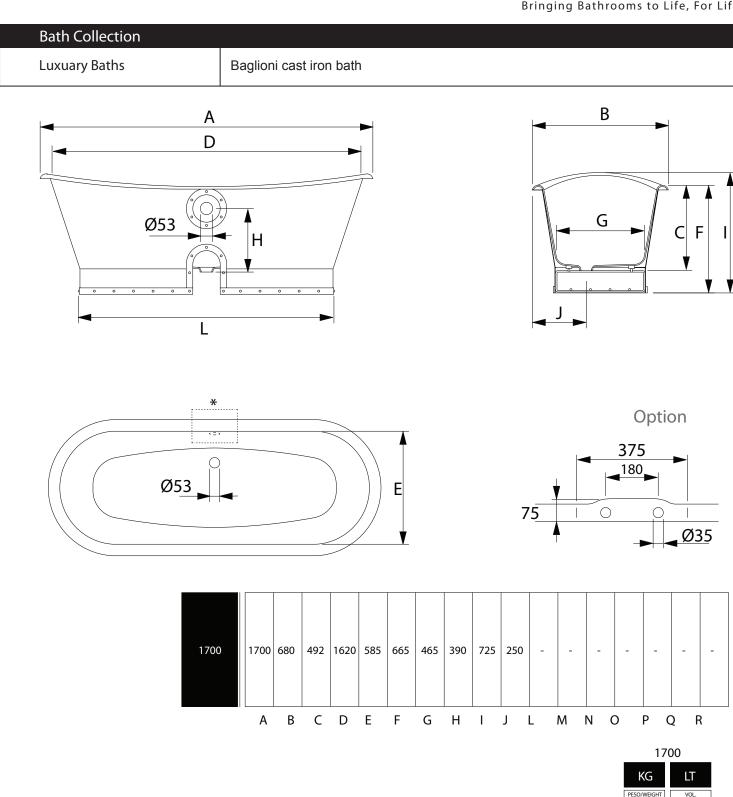

199

We recommend that all products are purchased with the assistance of a specialist bathroom retailer and always installed by an experienced installer who is a member of a recognized association. All sizes quoted are nominal: items may vary by plus or minus 2% against the figures quoted. When planning installations where dimensions are critical, it is essential that the space allowed for individual items is physically checked. Imperial Bathrooms can not be held liable for any costs associated with items not fitting in any given area. The contents of this statement are based on information correct at the time of publication. We reserve the right to make alterations and changes in product characteristics, fixing, packaging, operation etc at any time without notice.